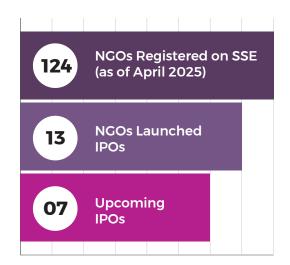

#### **The Bigger Picture**

Why SSE Matters:

Total Funds Raised via SSE IPOs : ₹38 Cr.

For a comprehensive guide on SSE registration and IPO planning, contact us today.