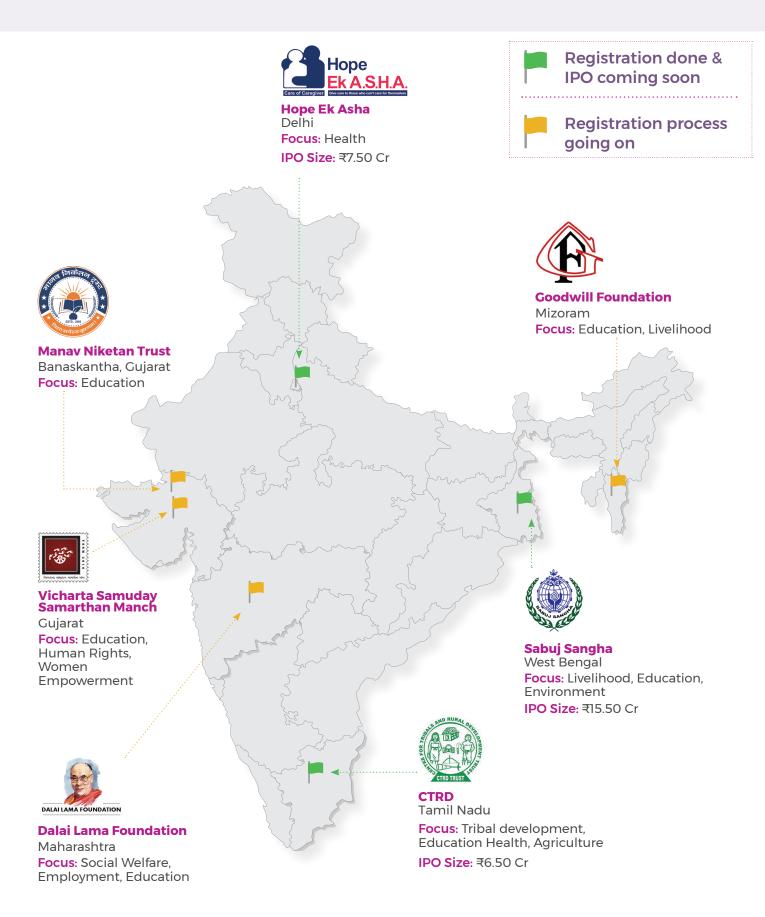

DR Associates ensured a smooth SSE registration journey with expert guidance and a personalized touch—highly recommended for mission-driven organizations navigating the social finance space.

- R. Ranganathen, Managing Trustee & CEO, CTRD Trust - Tamilnadu.

Thanks to DR Associates' deep SSE insight and support, our onboarding was seamless. Their strategic partnership truly empowers impact-driven organizations like ours.

- Ansuman Das, Director & Secretary, Sabuj Sangha - West Bengal

We highly recommend DR Associates—their tailored support and strategic guidance made our SSE onboarding efficient and inspiring. A true partner in social impact.

- Harish Chawla, Secretary General, Hope Ek ASHA - New Delhi