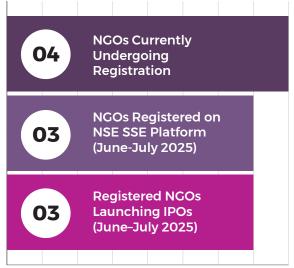

#### **Proven Results**

Successfully registered 3 NGOs, with IPOs worth ₹29.50 Crores launching soon.

Actively guiding 5 more NGOs through the SSE registration process.